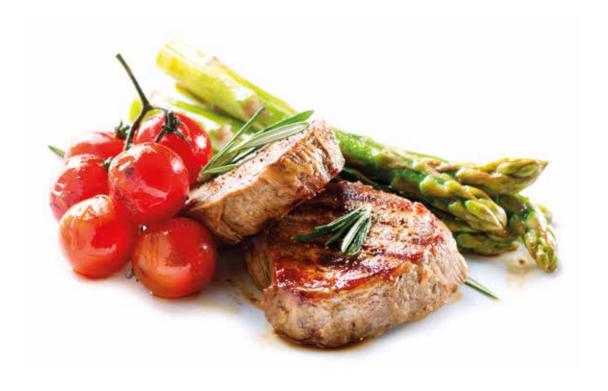

# Turn 1 into 4 ...

Turn 1 kg christl marinade base into 4 kg finished marinade