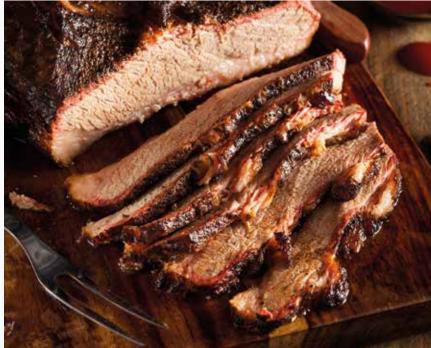

# Black Smoke Honey AGF 0161132

For making marinades or as a seasoning

| Allergens:          | no                                               |                                     |
|---------------------|--------------------------------------------------|-------------------------------------|
| Flavour enhancers:  | no                                               |                                     |
| Smell/Taste:        | aromatic / savoury / honey / smoky               |                                     |
| Colour/Consistency: | orange powder with coarse seasoning partic       | cles                                |
| Salt:               | table salt                                       |                                     |
| Dosage:             | 35g/kg meat as a seasoning or vigorously m       | ix 350 g christl marinade base with |
|                     | 300 g water, let sit briefly and stir in 350 g o | il.                                 |
|                     | 100 g finished marinade for 1 kg meat            |                                     |
| Perfect for:        | beef, pork                                       |                                     |
| Packaging:          | 1,4 kg bag                                       |                                     |