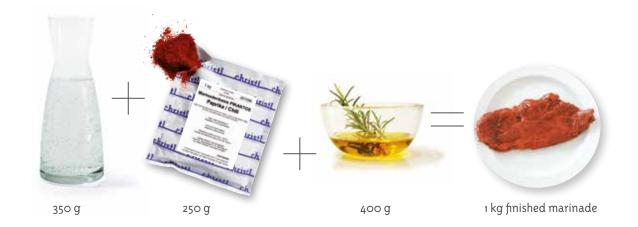

# Turn 1 into 4 ...

Turn 1 kg christl marinade base into 4 kg finished marinade